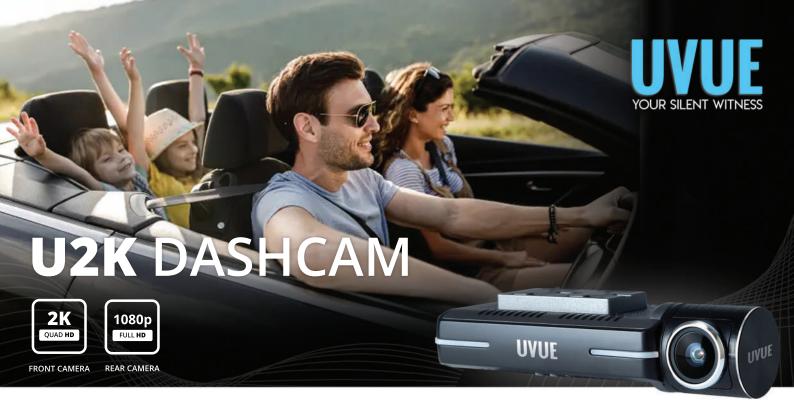

## **FEATURES**

## Sony "Starvis" 2K Image Sensor

The U2K features a Sony 5MP front image sensor and FHD rear sensor for crisp clear videos.