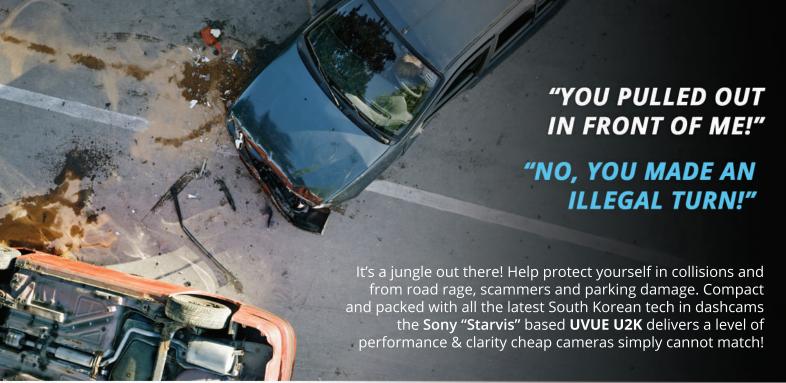

# 10 REASONS WHY YOU SHOULD OWN A DASHCAM

**Driving Accidents**Proof of innocence!

Parking Accidents Records who hit you!

**Insurance Claims** Stops the scammers!

**Road Rage**Film the abuse!

**Property Security**Capture the would-be thieves!

**Records Valuable Data**Location, speed, indicators etc.

**Show Off Your Driving Skills** Near misses captured!

**Capturing the Unexpected**Amazing footage you want to see again!

**Document Road Trip**Compile for great memories!